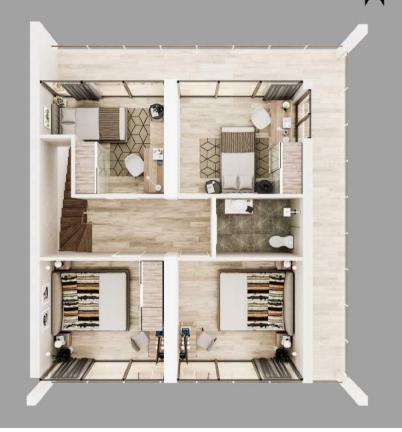

2ND FLOOR

**PREMIUM SERIES** 

**1ST FLOOR** 

Premium villa

## PREMIUM SERIES

Premium villa

Premium villa

Premium villa

2 floors 1 living room 1 kitchen 4 bedrooms 2 bathrooms balconies roof terrace jacuzzi

pool 4x3m

Premium villa

22