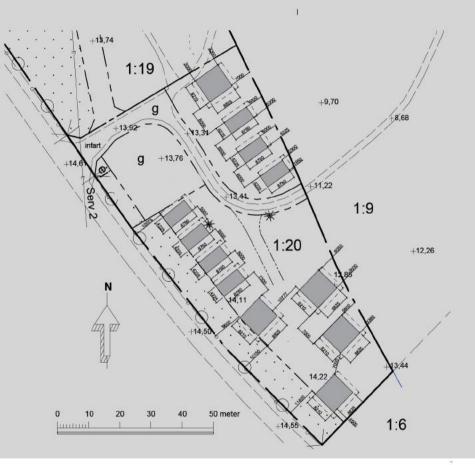

erised by limestone, sea stacks (vertical rock formations shaped by the sea), small scale farms and open land. The island has a total of 800 km of coastline, which is dotted with fantastic sand and stone beaches. In general, the landscape is somewhat more rugged in the north and more wooded in the south.



SEA, SMALL SCALE FARMS AND OPEN LAND © JVMB 2019 All rights reserved

Climate

Gotland is one of the sunniest places in Sweden. Visby normally tops the Swedish Sun League, which measures the number of sunshine hours at various places around the country. During the winter, temperatures fall to a couple of degrees below zero while summer temperatures normally hover just above 20 degrees.





THE SUNNIEST PLACE IN SWEDEN





UNIQUE NATURE, BALTIC SEA





Latitude 57.88, Longitude18.77









CONVENIENT LOCATION







Roof terrace as standard on all the objects as well as big common areas and premium materials provides a premium living or vacation home. Interior customisation may be approved after buyers specifications

Premium 120 SQ M

Luxury 180 SQ M

Modern 60 SQ M





LIVING OR VACATION! © JVMB 2019 All rights reserved





GENERAL VIEW





GENERAL VIEW



Luxury villa

LUXURY SERIES



Luxury villa

LUXURY SERIES



LUXURY SERIES

© JVMB 2019 All rights reserved

Design Modification Possibilities on Request



Premium villa



Premium villa

17



2ND FLOOR

**PREMIUM SERIES** 

**1ST FLOOR** 

Premium villa

### SECTIONS



## PREMIUM SERIES

Premium villa



Premium villa





Premium villa

2 floors 1 living room 1 kitchen 4 bedrooms 2 bathrooms balconies ro