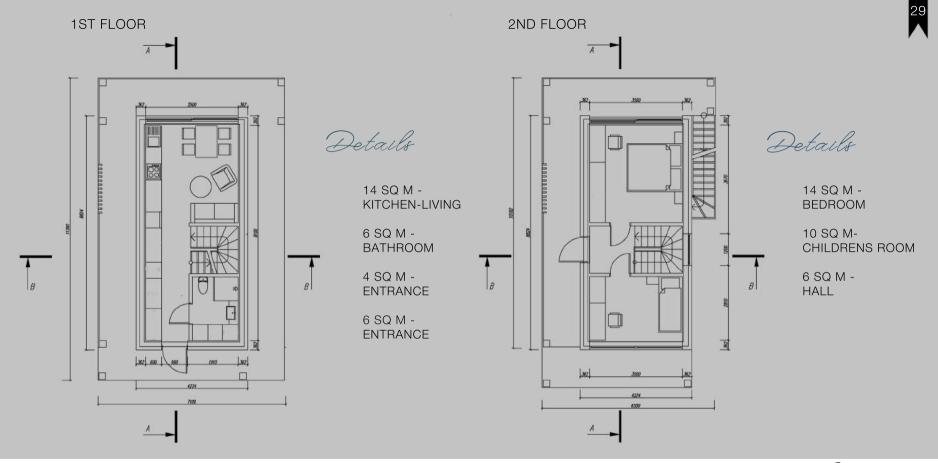

Modern villa

STANDARD SERIES

Modern villa

STANDARD SERIES © JVMB 2019 All rights reserved

2 floors 1 kitchen - living room 2 bedrooms 1 bathroom balconies roof terrace jacuzzi

pool 2,5X2m

60 sq m (30 on each floor)