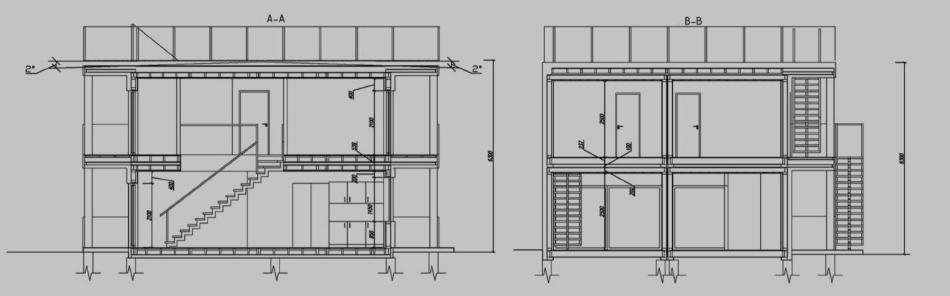

normally hover just above 20 degrees.





THE SUNNIEST PLACE IN SWEDEN





UNIQUE NATURE, BALTIC SEA





Latitude 57.88, Longitude18.77









CONVENIENT LOCATION







Roof terrace as standard on all the objects as well as big common areas and premium materials provides a premium living or vacation home. Interior customisation may be approved after buyers specifications

Premium 120 SQ M

Luxury 180 SQ M

Modern 60 SQ M





LIVING OR VACATION! © JVMB 2019 All rights reserved





GENERAL VIEW





GENERAL VIEW



Luxury villa

LUXURY SERIES



Luxury villa

LUXURY SERIES



LUXURY SERIES

© JVMB 2019 All rights reserved

Design Modification Possibilities on Request



Premium villa



Premium villa

17



2ND FLOOR

**PREMIUM SERIES** 

**1ST FLOOR** 

Premium villa

### SECTIONS



## PREMIUM SERIES

Premium villa



Premium villa





Premium villa

2 floors 1 living room 1 kitchen 4 bedrooms 2 bathrooms balconies roof terrace jacuzzi

pool 4x3m







Premium villa

22

PREMIUM SERIES © JVMB 2019 All rights reserved



Premium villa interior



Premium villa interior



Premium villa interior







Premium villa interior



Modern villa



Modern villa



© JVMB 2019 All rights reserved

Modern villa



STANDARD SERIES











Modern villa

STANDARD SERIES © JVMB 2019 All rights reserved

2 floors 1 kitchen - living room 2 bedrooms 1 bathroom balconies roof terrace jacuzzi

pool 2,5X2m

60 sq m (30 on each floor)





Modern villa

STANDARD SERIES



Modern interior



Modern interior





Modern interior