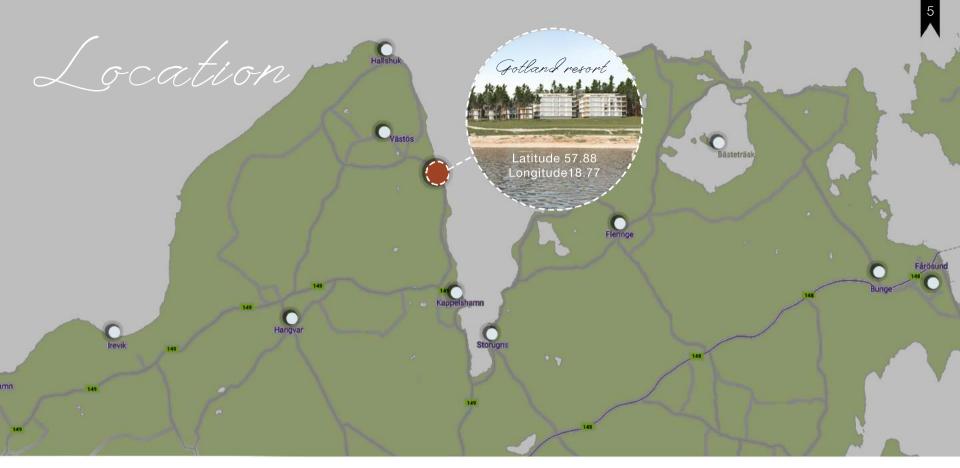

THE SUNNIEST PLACE IN SWEDEN

UNIQUE NATURE, BALTIC SEA

Latitude 57.88, Longitude18.77

CONVENIENT LOCATION

Roof terrace as standard on all the objects as well as big common areas and premium materials provides a premium living or vacation home. Interior customisation may be approved after buyers specifications