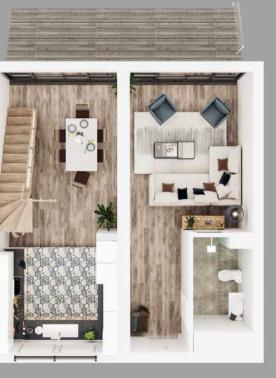

2ND FLOOR

**PREMIUM SERIES** 

**1ST FLOOR** 

Premium villa

## PREMIUM SERIES

Premium villa

Premium villa

Premium villa

2 floors 1 living room 1 kitchen 4 bedrooms 2 bathrooms balconies roof terrace jacuzzi

pool 4x3m

Premium villa

22