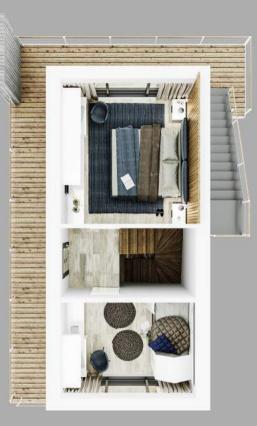

Modern villa

STANDARD SERIES

Modern villa

STANDARD SERIES © JVMB 2019 All rights reserved

2 floors 1 kitchen - living room 2 bedrooms 1 bathroom balconies roof terrace jacuzzi

pool 2,5X2m

60 sq m (30 on each floor)

Modern villa

STANDARD SERIES

Modern interior

Modern interior

Modern interior