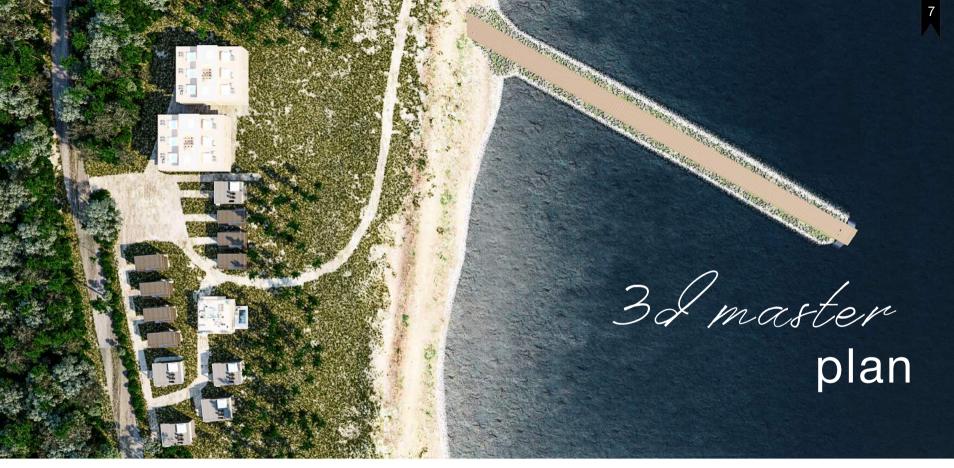

ed by limestone, sea stacks (vertical rock formations shaped by the sea), small scale farms and open land. The island has a total of 800 km of coastline, which is dotted with fantastic sand and stone beaches. In general, the landscape is somewhat more rugged in the north and more wooded in the south.



SEA, SMALL SCALE FARMS AND OPEN LAND © JVMB 2019 All rights reserved

Climate

Gotland is one of the sunniest places in Sweden. Visby normally tops the Swedish Sun League, which measures the number of sunshine hours at various places around the country. During the winter, temperatures fall to a couple of degrees below zero while summer temperatures normally hover just above 20 degrees.





THE SUNNIEST PLACE IN SWEDEN





UNIQUE NATURE, BALTIC SEA





Latitude 57.88, Longitude18.77









CONVENIENT LOCATION







Roof terrace as standard on all the objects as well as big common areas and premium materials provides a premium living or vacation home. Interior customisation may be approved after buyers specifications

Premium 120 SQ M

Luxury 180 SQ M

Modern 60 SQ M





LIVING OR VACATION! © JVMB 2019 All rights reserved





GENERAL VIEW





GENERAL VIEW



Luxury villa

LUXURY SERIES



Luxury villa

LUXURY SERIES



LUXURY SERIES

© JVMB 2019 All rights reserved

Design Modification Possibilities on Request



Premium villa



Premium villa

17



2ND FLOOR

**PREMIUM SERIES** 

**1ST FLOOR** 

Premium villa

### SECTIONS



## PREMIUM SERIES

Premium villa



Premium villa





Premium villa

2 floors 1 living room 1 kitchen 4 bedrooms 2 bathrooms balconies roof t