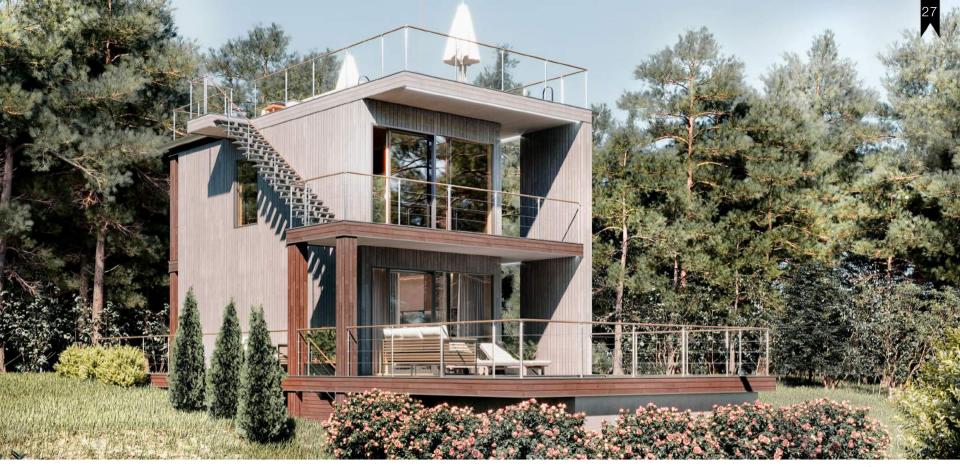

Modern villa

STANDARD SERIES

Modern villa

STANDARD SERIES © JVMB 2019 All rights reserved

2 floors 1 kitchen - living room 2 bedrooms 1 bathroom balconies roof terrace jacuzzi

pool 2,5X2m

60 sq m (30 on each floor)