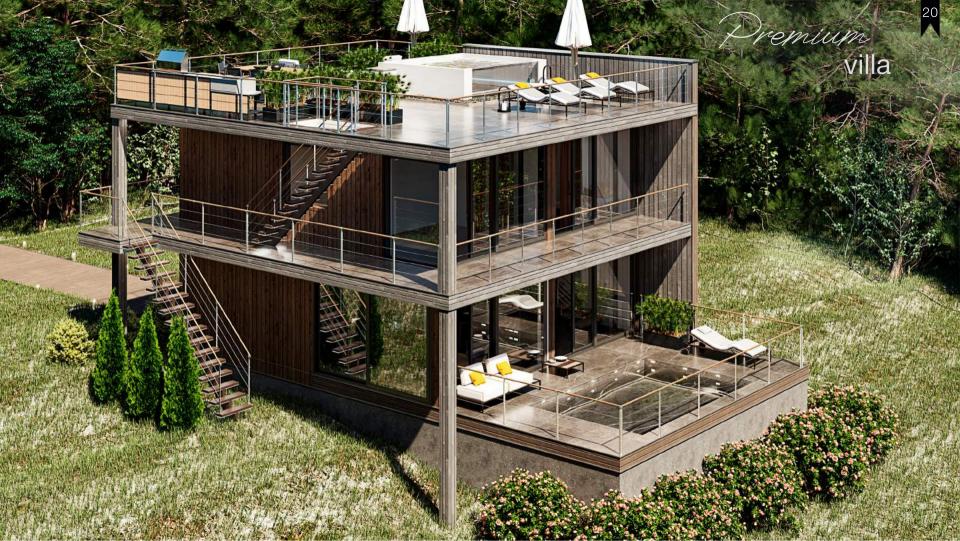

2ND FLOOR

**PREMIUM SERIES** 

**1ST FLOOR** 

Premium villa

## PREMIUM SERIES

Premium villa

Premium villa

Premium villa

2 floors 1 living room 1 kitchen 4 bedrooms 2 bathrooms balconies roof terrace jacuzzi

pool 4x3m

Premium villa

22