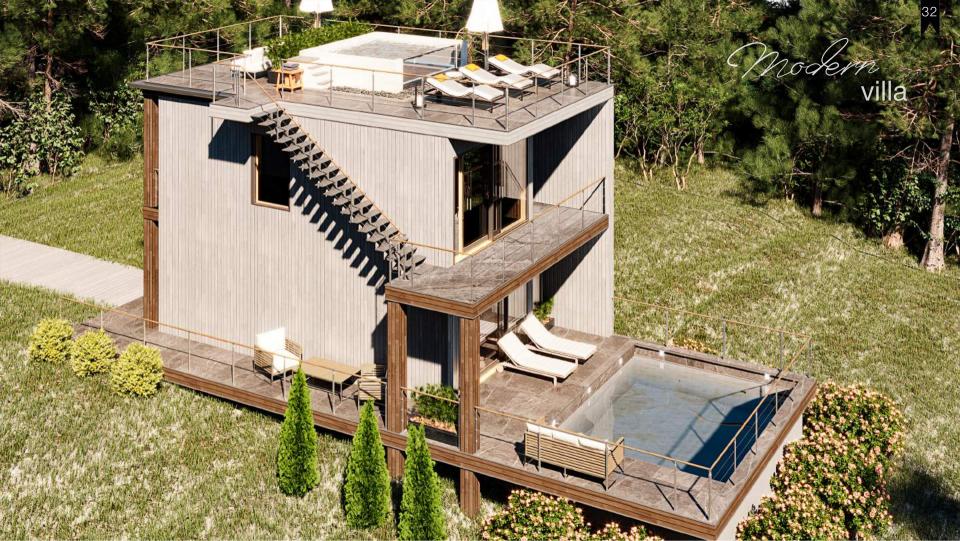

Modern villa

STANDARD SERIES

Modern villa

STANDARD SERIES © JVMB 2019 All rights reserved

2 floors 1 kitchen - living room 2 bedrooms 1 bathroom balconies roof terrace jacuzzi

pool 2,5X2m

60 sq m (30 on each floor)

Modern villa

STANDARD SERIES

Modern interior

Modern interior

Modern interior