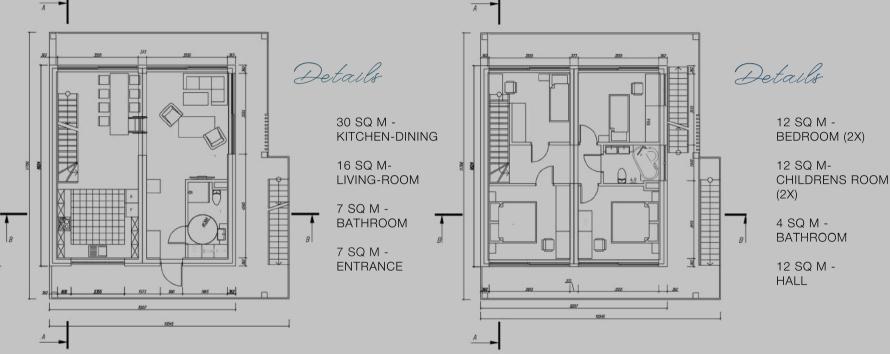

2ND FLOOR

**PREMIUM SERIES** 

**1ST FLOOR** 

Premium villa

## PREMIUM SERIES

Premium villa

Premium villa

Premium villa

2 floors 1 living room 1 kitchen 4 bedrooms 2 bathrooms balconies roof terrace jacuzzi

pool 4x3m

Premium villa

22