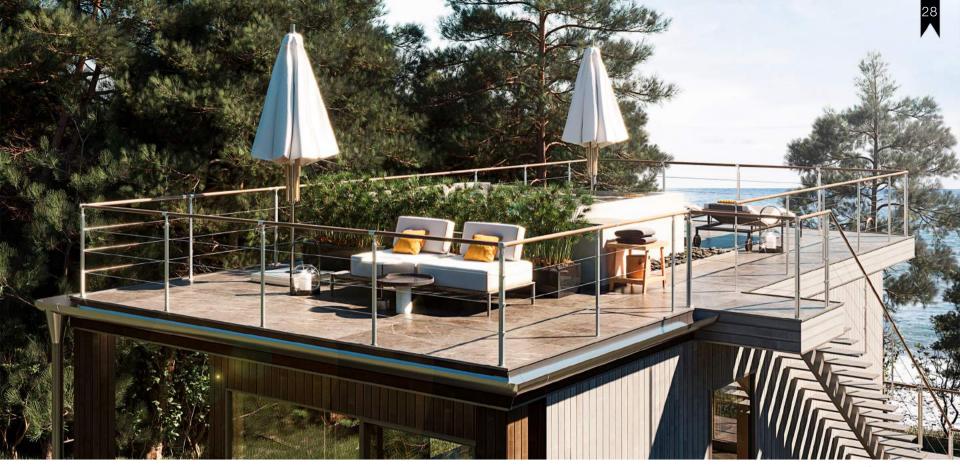

Modern villa

STANDARD SERIES

Modern villa

STANDARD SERIES © JVMB 2019 All rights reserved

2 floors 1 kitchen - living room 2 bedrooms 1 bathroom balconies roof terrace jacuzzi

pool 2,5X2m

60 sq m (30 on each floor)