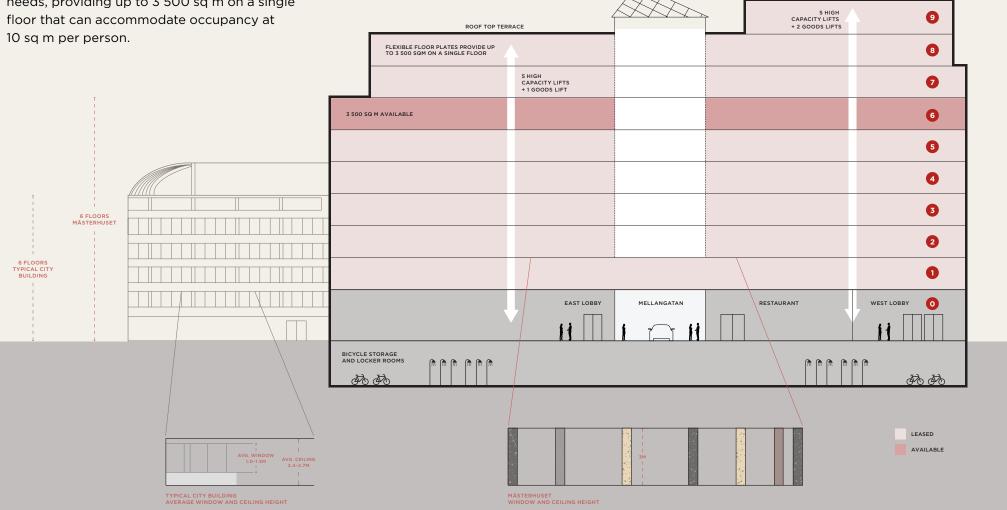

# EXCEEDING EXPECTATIONS

The flexible and high efficient floor plates are designed to meet current as well as future needs, providing up to 3 500 sq m on a single floor that can accommodate occupancy at 10 sq m per person.

# **RE-ENVISIONED SPACES**

The flexible design enables easy adaptions to new and changing occupancy needs, today and in the future. Floor plates in the building are also 30 percent more spaceefficient than in the average Stockholm office building.

# LEASING OPPORTUNITY

| 3 500 SQ METRES ON ONE SINGLE FLOOR (FLOOR 6) |                                  |  |
|-----------------------------------------------|----------------------------------|--|
| ASKING RENT                                   | 11 000 SEK / SQ M / YEAR         |  |
| LEASE TERM                                    | 7 YEARS                          |  |
| AVAILABILITY                                  | Q4 2023 (ACCORDING TO AGREEMENT) |  |

#### **BUILDING FEATURES**

| VENTILATION AND COOLING                   | 10 SQ M / PERSON                                                                                                                                    |
|-------------------------------------------|-----------------------------------------------------------------------------------------------------------------------------------------------------|
| CLEAR CEILING HEIGHT                      | 3.0 METRES                                                                                                                                          |
| FULL-HEIGHT FACADE GLASS<br>WINDOWS LIGHT | 3.0 METRES HIGH WINDOWS                                                                                                                             |
| RAISED FLOORS                             | MODERN 100 MM RAISED FLOORS<br>IN ALL OFFICE AREAS INCREASE<br>FLEXIBILITY BY MAKING POWER<br>CONNECTIONS POSSIBLE THROUGH-<br>OUT THE FLOOR PLATES |
| LIFT CAPACITY                             | 10 LIFTS SPLIT BETWEEN TWO LIFT<br>BANKS WITH SMART LIFT DESTINATION<br>CONTROL SYSTEM                                                              |
| GOODS LIFTS                               | 3 / FLOOR                                                                                                                                           |
| SMART SYSTEMS                             | USE OF OCCUPANCY SENSORS<br>CONTROL, LIGHTING AND<br>TEMPERATURE TO OPTIMIZE<br>OPERATION, COMFORT AND<br>MAINTENANCE COSTS                         |
| MODERN HVAC TECHNOLOGY                    | RECESSED IN-FLOOR HEATING AND<br>ACTIVE CHILLED BEAMS INCREASE<br>FLEXIBILITY AND MAXIMIZE EFFICIENCY                                               |
| ENERGY CONSUMPTION                        | 48 KWH / SQ M / YEAR                                                                                                                                |