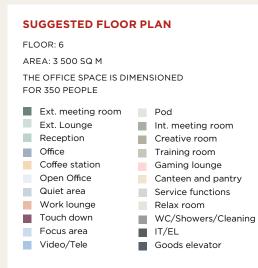

# EXCEEDING EXPECTATIONS

The flexible and high efficient floor plates are designed to meet current as well as future needs, providing up to 3 500 sq m on a single floor that can accommodate occupancy at 10 sq m per person.

# LEASING OPPORTUNITY

| 3 500 SQ METRES ON ONE SINGLE FLOOR (FLOOR 6) |                                  |  |
|-----------------------------------------------|----------------------------------|--|
| ASKING RENT                                   | 11 000 SEK / SQ M / YEAR         |  |
| LEASE TERM                                    | 7 YEARS                          |  |
| AVAILABILITY                                  | Q4 2023 (ACCORDING TO AGREEMENT) |  |