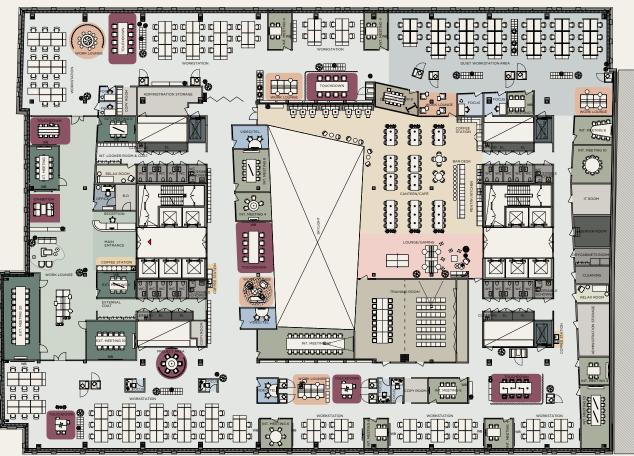

# EXCEEDING EXPECTATIONS

The flexible and high efficient floor plates are designed to meet current as well as future needs, providing up to 3 500 sq m on a single floor that can accommodate occupancy at 10 sq m per person.

# **RE-ENVISIONED SPACES**

The flexible design enables easy adaptions to new and changing occupancy needs, today and in the future. Floor plates in the building are also 30 percent more spaceefficient than in the average Stockholm office building.

# LEASING OPPORTUNITY

| 3 500 SQ METRES ON ONE SINGLE FLOOR (FLOOR 6) |                                  |  |
|-----------------------------------------------|----------------------------------|--|
| ASKING RENT                                   | 11 000 SEK / SQ M / YEAR         |  |
| LEASE TERM                                    | 7 YEARS                          |  |
| AVAILABILITY                                  | Q4 2023 (ACCORDING TO AGREEMENT) |  |