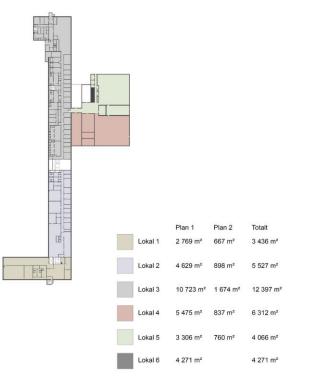

The property, encompassing 36,000 square meters, serves as a flexible and adaptable platform for various operations. Currently, it includes cold storage, office spaces, and ample staging areas. This enables companies to tailor and optimize the spaces to their specific needs. To accommodate different company sizes and purposes, we have planned the possibility of dividing the property into smaller units. These units can range from 3,436 square meters and up. The blueprints provide details on how the division can be executed, granting you flexibility to choose the perfect spaces for your operations.

# Floor plan, with potential divisions