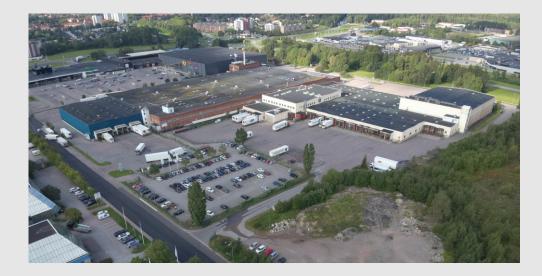

## The premises

Welcome to a unique opportunity strategically situated in Västerås! This existing building, fully operational today, offers a versatile and flexible solution for businesses operating in warehousing, logistics, and production.

The property, encompassing 36,000 square meters, serves as a flexible and adaptable platform for various operations. Currently, it includes cold storage, office spaces, and ample staging areas. This enables companies to tailor and optimize the spaces to their specific needs. To accommodate different company sizes and purposes, we have planned the possibility of dividing the property into smaller units. These units can range from 3,436 square meters and up. The blueprints provide details on how the division can be executed, granting you flexibility to choose the perfect spaces for your operations.

# The property