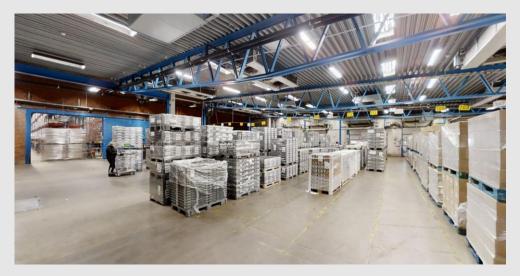

The property, encompassing 36,000 square meters, serves as a flexible and adaptable platform for various operations. Currently, it includes cold storage, office spaces, and ample staging areas. This enables companies to tailor and optimize the spaces to their specific needs. To accommodate different company sizes and purposes, we have planned the possibility of dividing the property into smaller units. These units can range from 3,436 square meters and up. The blueprints provide details on how the division can be executed, granting you flexibility to choose the perfect spaces for your operations.

The staging areas are well-planned and generously sized. They offer excellent opportunities for handling incoming and outgoing goods smoothly, which is, of course, crucial for effective logistics management. To ensure convenience and accessibility for both staff and visitors, there are plenty of parking spaces available on-site.