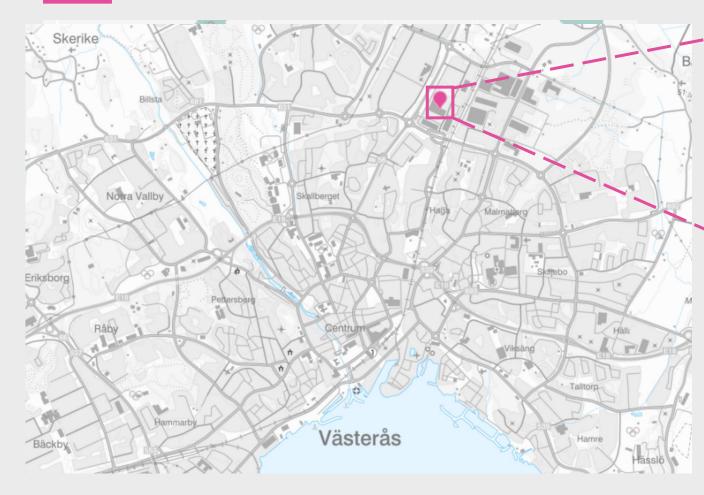

# Location

| Distance       |        |
|----------------|--------|
| Highway 56     | 1 km   |
| E18            | 2,5 km |
| Västerås city  | 4 km   |
| Västerås port  | 8 km   |
| E4             | 83 km  |
| Stockholm city | 109 km |