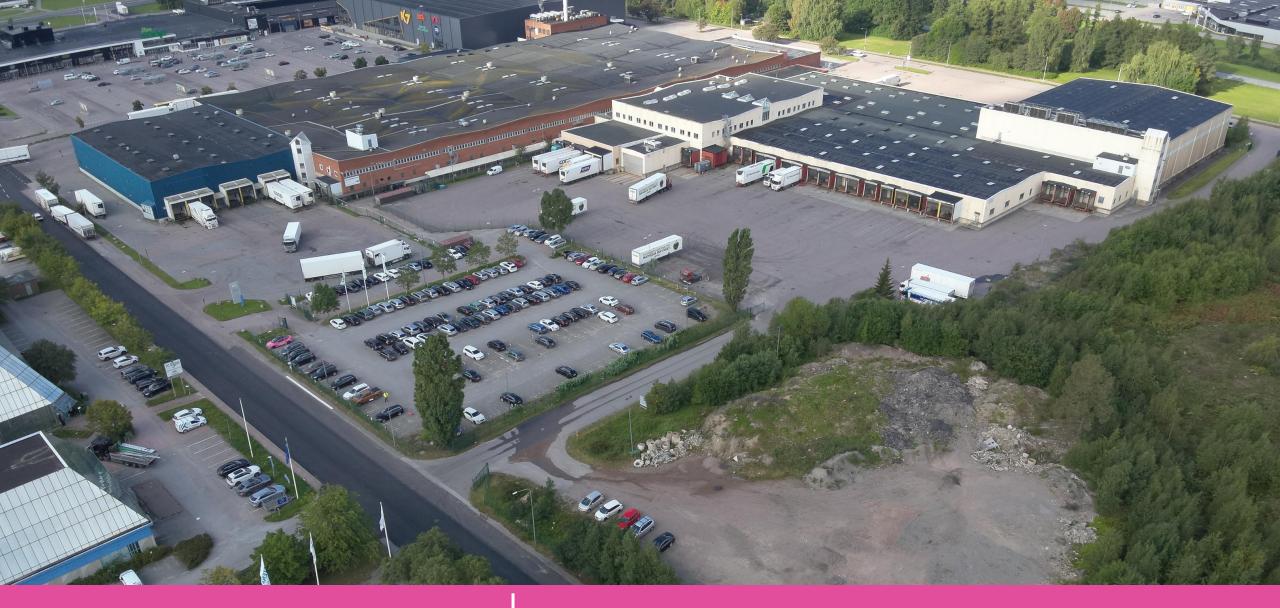

## The premises

Welcome to a unique opportunity strategically situated in Västerås! This existing building, fully operational today, offers a versatile and flexible solution for businesses operating in warehousing, logistics, and production.

The property, encompassing 36,000 square meters, serves as a flexible and adaptable platform for various operations. Currently, it includes cold storage, office spaces, and ample staging areas. This enables companies to tailor and optimize the spaces to their specific needs. To accommodate different company sizes and purposes, we have planned the possibility of dividing the property into smaller units. These units can range from 3,436 square meters and up. The blueprints provide details on how the division can be executed, granting you flexibility to choose the perfect spaces for your operations.

Stenbygatan is strategically located, with proximity to key transportation routes, including E18 and Highway 56. Additionally, Västerås Port is within reach. This strategic location simplifies logistics and provides you with the opportunity to efficiently reach your customers and suppliers.

The staging areas are well-planned and generously sized. They offer excellent opportunities for handling incoming and outgoing goods smoothly, which is, of course, crucial for effective logistics management. To ensure convenience and accessibility for both staff and visitors, there are plenty of parking spaces available on-site.