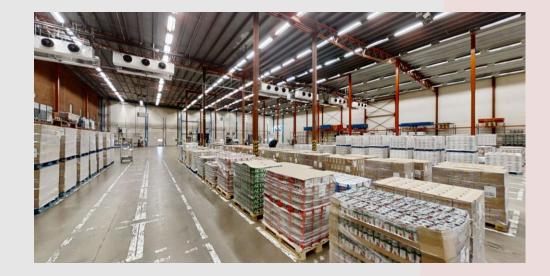

The property, encompassing 36,000 square meters, serves as a flexible and adaptable platform for various operations. Currently, it includes cold storage, office spaces, and ample staging areas. This enables companies to tailor and optimize the spaces to their specific needs. To accommodate different company sizes and purposes, we have planned the possibility of dividing the property into smaller units. These units can range from 3,436 square meters and up. The blueprints provide details on how the division can be executed, granting you flexibility to choose the perfect spaces for your operations.

The staging areas are well-planned and generously sized. They offer excellent opportunities for handling incoming and outgoing goods smoothly, which is, of course, crucial for effective logistics management. To ensure convenience and accessibility for both staff and visitors, there are plenty of parking spaces available on-site.