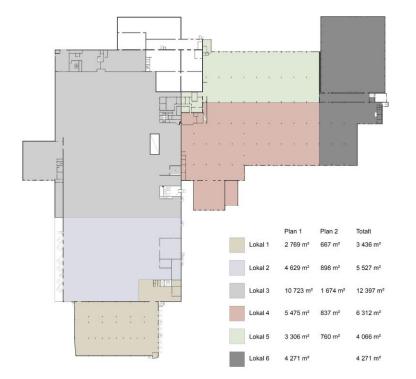

The property, encompassing 36,000 square meters, serves as a flexible and adaptable platform for various operations. Currently, it includes cold storage, office spaces, and ample staging areas. This enables companies to tailor and optimize the spaces to their specific needs. To accommodate different company sizes and purposes, we have planned the possibility of dividing the property into smaller units. These units can range from 3,436 square meters and up. The blueprints provide details on how the division can be executed, granting you flexibility to choose the perfect spaces for your operations.

# Floor plan, with potential divisions