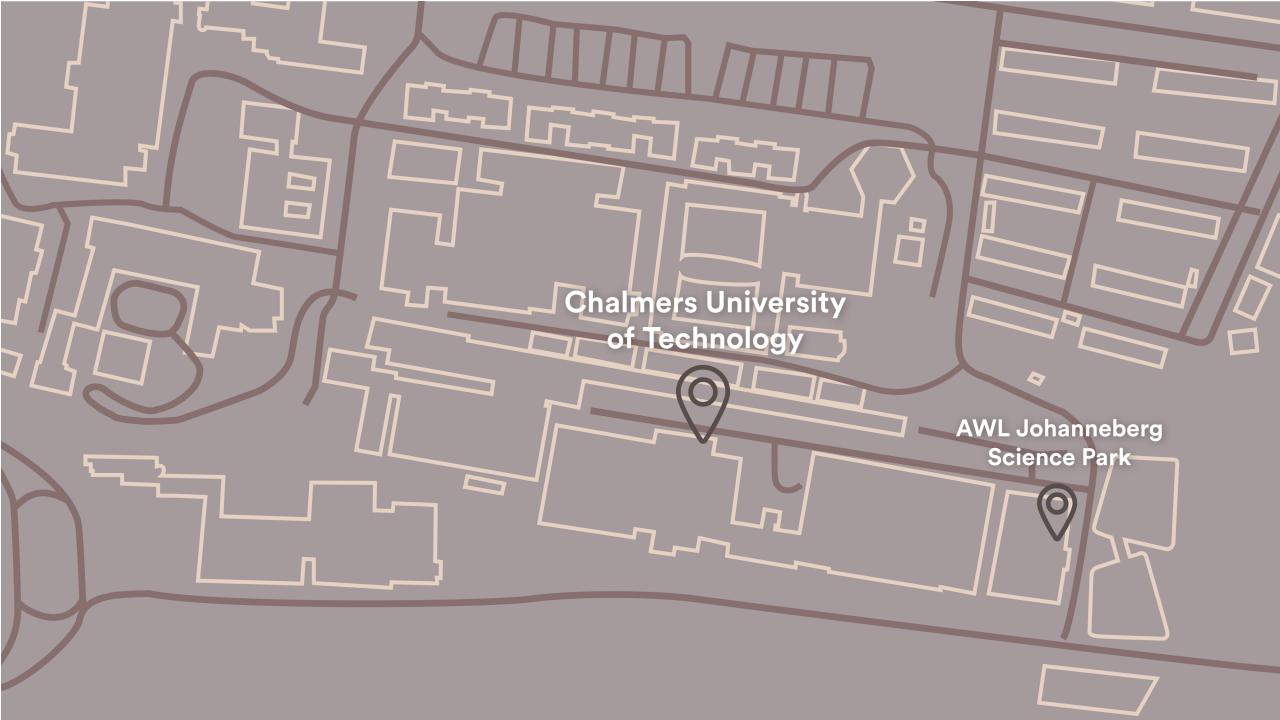

# A Working Lab | Johanneberg Science Park, Göteborg

Memberships

























#### Offer



#### NATIONAL BRAND AND CONCEPT

Members can have access to the premises on other AWL sites.



## MEMBERSHIP OR FLEXIBLE CONTRACTS

Workplaces and labs are accessed through membership.
Meeting rooms can be purchased per hour.



#### SPACE, FURNISHINGS AND TECHNOLOGY

Work and meeting places can be provided fully furnished and ready to use.



#### **COMMUNITY**

Each campus has a community where events such as breakfast lectures and after works are organized, allowing for a wide network.



#### **SERVICES**

Community, Wifi, coffee, cleaning, cafe, lounge, printer and more are included in the membership.



#### Services



**AWL Staff** 



Lounge area



**Health Lab** 





**Showroom** 



Bath and dressing room



Unique location at campus



**Perso