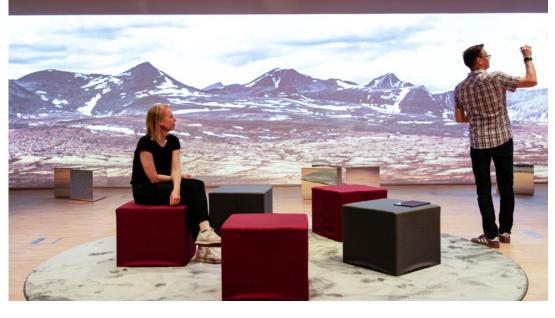

## Learning Lab

The studio is a top modern space where we challenge ourselves to really use the entire space in workshops, meetings, exercises, presentations, exhibitions, etc.