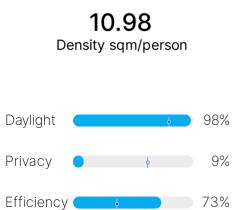

# <sup>™</sup> 54 Headcount

**49** Open Space

> **2** Offices

6 Conf Room

+ Average

General (54)

|                    | Alternative A | Alternative B | Alternative C |
|--------------------|---------------|---------------|---------------|
| Seats              | 54            |               |               |
| Open Space         | 49            |               |               |
| Offices            | 2             |               |               |
| Conf Room          | 6             |               |               |
| Density sqm/person | 10.98         |               |               |
| Daylight           | 98%           |               |               |
| Privacy            | 9%            |               |               |