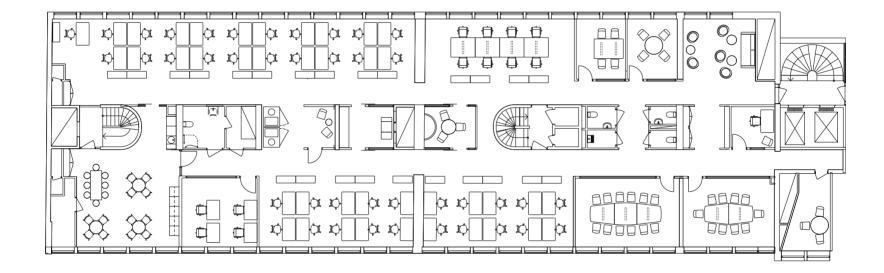

### **Alternative A**

https://qbiq.ai/v-eu-prod/5f5d90

**O** qbiq

Floor Analysis

593 sqm Gross Area

464 Net Area

Design #847047 - For Evaluation Purposes Only

CONF.

# <sup>™</sup> 54 Headcount

**49** Open Space

> **2** Offices

6 Conf Room

+ Average

General (54)

|                    | Alternative A | Alternative B | Alternative C |
|--------------------|---------------|---------------|---------------|
| Seats              | 54            |               |               |
| Open Space         | 49            |               |               |
| Offices            | 2             |               |               |
| Conf Room          | 6             |               |               |
| Density sqm/person | 10.98         |               |               |
| Daylight           | 98%           |               |               |
| Privacy            | 9%            |               |               |

| Program             | Alternative 1<br>(847047) |                |
|---------------------|---------------------------|----------------|
| Category            | Quantity                  | Total<br>Seats |
| Workstations        | 4                         | 49             |
| Workstation         | 1                         | 8              |
| workstation         | 3                         | 41             |
| Office              | 2                         | 5              |
| 1 Person            | 1                         | 1              |
| 4 Person            | 1                         | 4              |
| Conference          | 6                         | 36             |
| 3 Person            | 2                         | 6              |
| 4 Person            | 2                         | 8              |
| 10 Person           | 1                         | 10             |
| 12 Person           | 1                         | 12             |
| Informal<br>Seating | 1                         | 2              |
| Comfort Zone<br>L   | 1                         | 2              |
| Kitchen             | 1                         | 0              |
| Cafeteria L         | 1                         | 0              |
| Phone Booth         | 1                         | 2              |
| 2 Person            | 1                         | 2              |
| Other               | 3                         | 0              |
| Сору                | 1                         | 0              |
| Storage             | 1                         | 0              |
| Wellness            | 1                         | 0              |