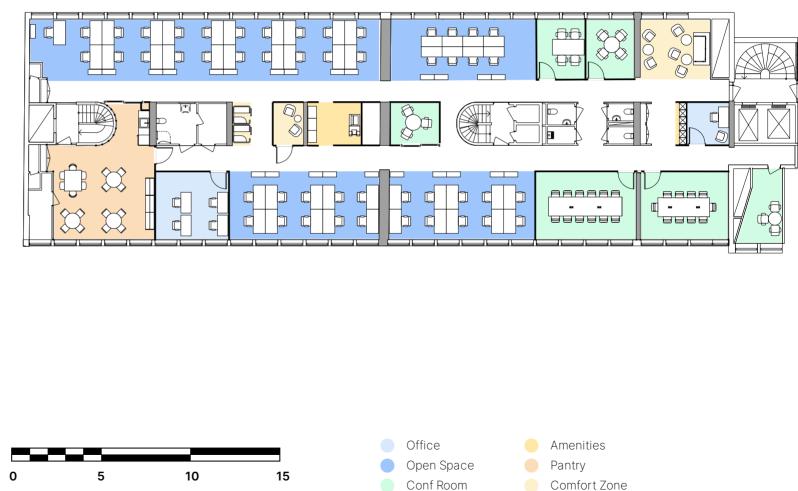

### **Alternative A**

https://qbiq.ai/v-eu-prod/5f5d90

**O** qbiq

Floor Analysis

593 sqm Gross Area

464 Net Area

Design #847047 - For Evaluation Purposes Only

CONF.

| Program             | Alternative 1<br>(847047) |                |
|---------------------|---------------------------|----------------|
| Category            | Quantity                  | Total<br>Seats |
| Workstations        | 4                         | 49             |
| Workstation         | 1                         | 8              |
| workstation         | 3                         | 41             |
| Office              | 2                         | 5              |
| 1 Person            | 1                         | 1              |
| 4 Person            | 1                         | 4              |
| Conference          | 6                         | 36             |
| 3 Person            | 2                         | 6              |
| 4 Person            | 2                         | 8              |
| 10 Person           | 1                         | 10             |
| 12 Person           | 1                         | 12             |
| Informal<br>Seating | 1                         | 2              |
| Comfort Zone<br>L   | 1                         | 2              |
| Kitchen             | 1                         | 0              |
| Cafeteria L         | 1                         | 0              |
| Phone Booth         | 1                         | 2              |
| 2 Person            | 1                         | 2              |
| Other               | 3                         | 0              |
| Сору                | 1                         | 0              |
| Storage             | 1                         | 0              |
| Wellness            | 1                         | 0              |