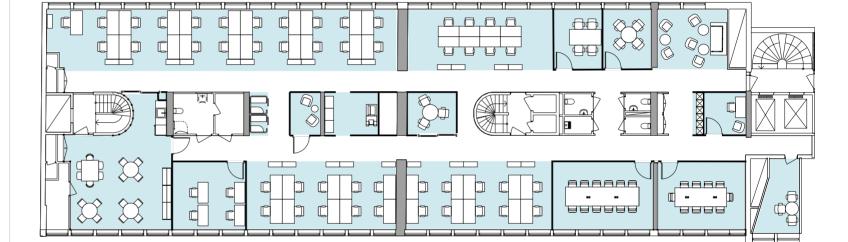

### **Alternative A**

https://qbiq.ai/v-eu-prod/5f5d90

**O** qbiq

Floor Analysis

593 sqm Gross Area

464 Net Area

Design #847047 - For Evaluation Purposes Only

CONF.

# <sup>™</sup> 54 Headcount

**49** Open Space

> **2** Offices

6 Conf Room

+ Average

General (54)

|                    | Alternative A | Alternative B | Alternative C |
|--------------------|---------------|---------------|---------------|
| Seats              | 54            |               |               |
| Open Space         | 49            |               |               |
| Offices            | 2             |               |               |
| Conf Room          | 6             |               |               |
| Density sqm/person | 10.98         |               |               |
| Daylight           | 98%           |               |               |
| Privacy            | 9%            |               |               |

| Program             | Alternative 1<br>(847047) |                |
|---------------------|---------------------------|----------------|
| Category            | Quantity                  | Total<br>Seats |
| Workstations        | 4                         | 49             |
| Workstation         | 1                         | 8              |
| workstation         | 3                         | 41             |
| Office              | 2                         | 5              |
| 1 Person            | 1                         | 1              |
| 4 Person            | 1                         | 4              |
| Conference          | 6                         | 36             |
| 3 Person            | 2                         | 6              |
| 4 Person            | 2                         | 8              |
| 10 Person           | 1                         | 10             |
| 12 Person           | 1                         | 12             |
| Informal<br>Seating | 1                         | 2              |
| Comfort Zone<br>L   | 1                         | 2              |
| Kitchen             | 1                         | 0              |
| Cafeteria L         | 1                         | 0              |
| Phone Booth         | 1                         | 2              |
| 2 Person            | 1                         | 2              |
| Other               | 3                         | 0              |
| Сору                | 1                         | 0              |
| Storage             | 1                         | 0              |
| Wellness            | 1                         | 0              |