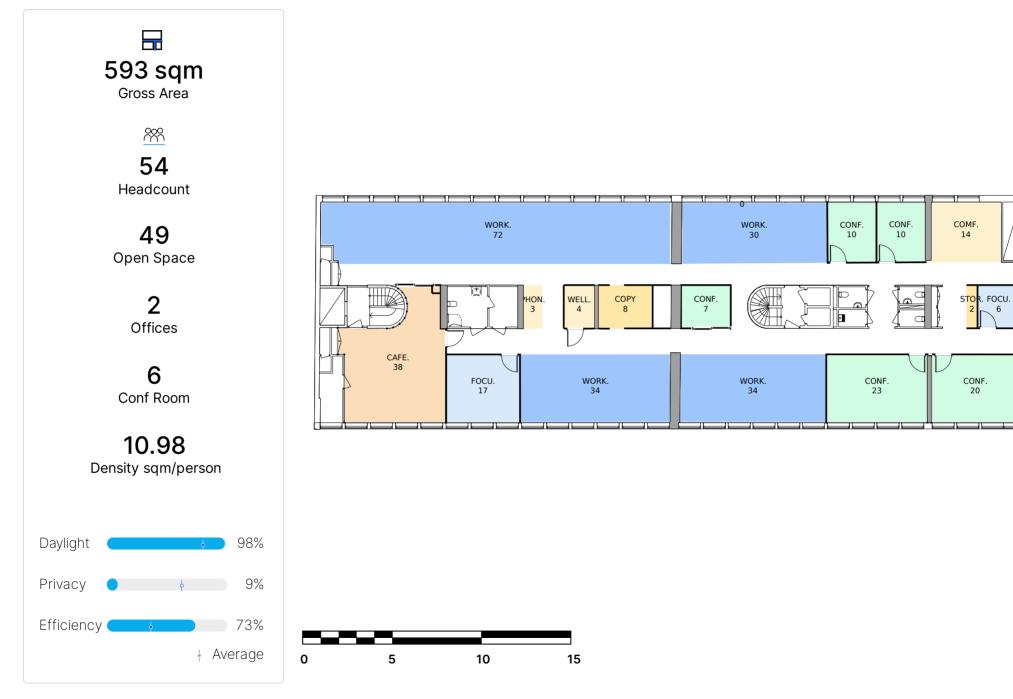

### **Alternative A**

https://qbiq.ai/v-eu-prod/5f5d90

**O** qbiq

Floor Analysis

593 sqm Gross Area

464 Net Area

Design #847047 - For Evaluation Purposes Only

CONF.

# <sup>™</sup> 54 Headcount

**49** Open Space

> **2** Offices

6 Conf Room

+ Average

General (54)

|                    | Alternative A | Alternative B | Alternative C |
|--------------------|---------------|---------------|---------------|
| Seats              | 54            |               |               |
| Open Space         | 49            |               |               |
| Offices            | 2             |               |               |
| Conf Room          | 6             |               |               |
| Density sqm/person | 10.98         |               |               |
| Daylight           | 98%           |               |               |
| Privacy            | 9%            |               |               |

| Program             | Alternative 1<br>(847047) |                |
|---------------------|---------------------------|----------------|
| Category            | Quantity                  | Total<br>Seats |
| Workstations        | 4                         | 49             |
| Workstation         | 1                         | 8              |
| workstation         | 3                         | 41             |
| Office              | 2                         | 5              |
| 1 Person            | 1                         | 1              |
| 4 Person            | 1                         | 4              |
| Conference          | 6                         | 36             |
| 3 Person            | 2                         | 6              |
| 4 Person            | 2                         | 8              |
| 10 Person           | 1                         | 10             |
| 12 Person           | 1                         | 12             |
| Informal<br>Seating | 1                         | 2              |
| Comfort Zone<br>L   | 1                         | 2              |
| Kitchen             | 1                         | 0              |
| Cafeteria L         | 1                         | 0              |
| Phone Booth         | 1                         | 2              |
| 2 Person            | 1                         | 2              |
| Other               | 3                         | 0              |
| Сору                | 1                         | 0              |
| Storage             | 1                         | 0              |
| Wellness            | 1                         | 0              |