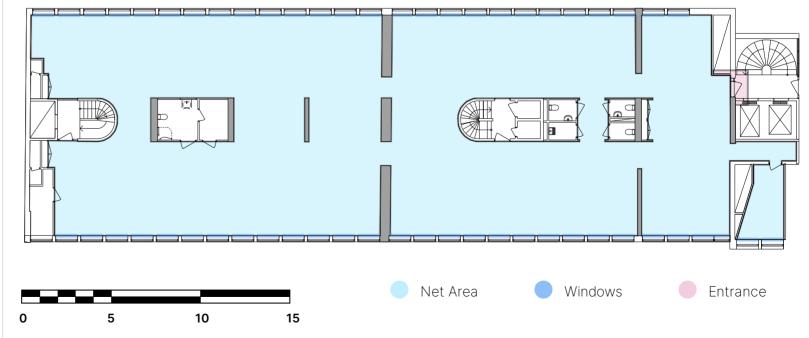

### **Alternative A**

https://qbiq.ai/v-eu-prod/5f5d90

**O** qbiq

Floor Analysis

593 sqm Gross Area

464 Net Area

Design #847047 - For Evaluation Purposes Only

CONF.

# <sup>™</sup> 54 Headcount

**49** Open Space

> **2** Offices

6 Conf Room

+ Average

General (54)

|                    | Alternative A | Alternative B | Alternative C |
|--------------------|---------------|---------------|---------------|
| Seats              | 54            |               |               |
| Open Space         | 49            |               |               |
| Offices            | 2             |               |               |
| Conf Room          | 6             |               |               |
| Density sqm/person | 10.98         |               |               |
| Daylight           | 98%           |               |               |
| Privacy            | 9%            |               |               |

| Program             | Alternative 1<br>(847047) |                |
|---------------------|---------------------------|----------------|
| Category            | Quantity                  | Total<br>Seats |
| Workstations        | 4                         | 49             |
| Workstation         | 1                         | 8              |
| workstation         | 3                         | 41             |
| Office              | 2                         | 5              |
| 1 Person            | 1                         | 1              |
| 4 Person            | 1                         | 4              |
| Conference          | 6                         | 36             |
| 3 Person            | 2                         | 6              |
| 4 Person            | 2                         | 8              |
| 10 Person           | 1                         | 10             |
| 12 Person           | 1                         | 12             |
| Informal<br>Seating | 1                         | 2              |
| Comfort Zone<br>L   | 1                         | 2              |
| Kitchen             | 1                         | 0              |
| Cafeteria L         | 1                         | 0              |
| Phone Booth         | 1                         | 2              |
| 2 Person            | 1                         | 2              |
| Other               | 3                         | 0              |
| Сору                | 1                         | 0              |
| Storage             | 1                         | 0              |
| Wellness            | 1                         | 0              |