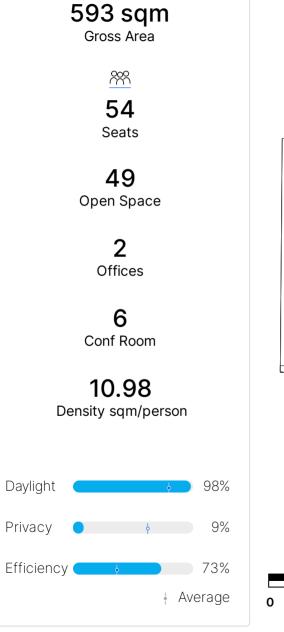

### **Alternative A**

https://qbiq.ai/v-eu-prod/5f5d90

**O** qbiq

Floor Analysis

593 sqm Gross Area

464 Net Area

Design #847047 - For Evaluation Purposes Only

CONF.

# <sup>™</sup> 54 Headcount

**49** Open Space

> **2** Offices

6 Conf Room

+ Average

General (54)

|                    | Alternative A | Alternative B | Alternative C |
|--------------------|---------------|---------------|---------------|
| Seats              | 54            |               |               |
| Open Space         | 49            |               |               |
| Offices            | 2             |               |               |
| Conf Room          | 6             |               |               |
| Density sqm/person | 10.98         |               |               |
| Daylight           | 98%           |               |               |
| Privacy            | 9%            |               |               |