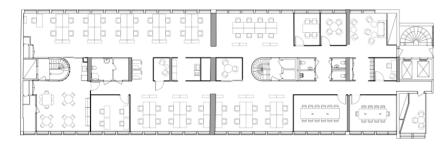

### **Alternative A**

https://qbiq.ai/v-eu-prod/5f5d90

**O** qbiq

Floor Analysis

593 sqm Gross Area

464 Net Area

Design #847047 - For Evaluation Purposes Only

CONF.

# <sup>™</sup> 54 Headcount

**49** Open Space

> **2** Offices

6 Conf Room

+ Average

General (54)

|                    | Alternative A | Alternative B | Alternative C |
|--------------------|---------------|---------------|---------------|
| Seats              | 54            |               |               |
| Open Space         | 49            |               |               |
| Offices            | 2             |               |               |
| Conf Room          | 6             |               |               |
| Density sqm/person | 10.98         |               |               |
| Daylight           | 98%           |               |               |
| Privacy            | 9%            |               |               |

| Program             | Alternative 1<br>(847047) |                |
|---------------------|---------------------------|----------------|
| Category            | Quantity                  | Total<br>Seats |
| Workstations        | 4                         | 49             |
| Workstation         | 1                         | 8              |
| workstation         | 3                         | 41             |
| Office              | 2                         | 5              |
| 1 Person            | 1                         | 1              |
| 4 Person            | 1                         | 4              |
| Conference          | 6                         | 36             |
| 3 Person            | 2                         | 6              |
| 4 Person            | 2                         | 8              |
| 10 Person           | 1                         | 10             |
| 12 Person           | 1                         | 12             |
| Informal<br>Seating | 1                         | 2              |
| Comfort Zone<br>L   | 1                         | 2              |
| Kitchen             | 1                         | 0              |
| Cafeteria L         | 1                         | 0              |
| Phone Booth         | 1                         | 2              |
| 2 Person            | 1                         | 2              |
| Other               | 3                         | 0              |
| Сору                | 1                         | 0              |
| Storage             | 1                         | 0              |
| Wellness            | 1                         | 0              |