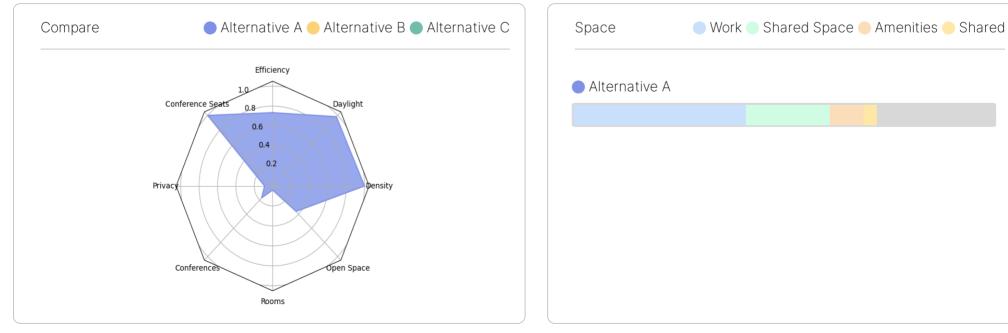

# <sup>™</sup> 54 Headcount

**49** Open Space

> **2** Offices

6 Conf Room

+ Average

General (54)

|                    | Alternative A | Alternative B | Alternative C |
|--------------------|---------------|---------------|---------------|
| Seats              | 54            |               |               |
| Open Space         | 49            |               |               |
| Offices            | 2             |               |               |
| Conf Room          | 6             |               |               |
| Density sqm/person | 10.98         |               |               |
| Daylight           | 98%           |               |               |
| Privacy            | 9%            |               |               |